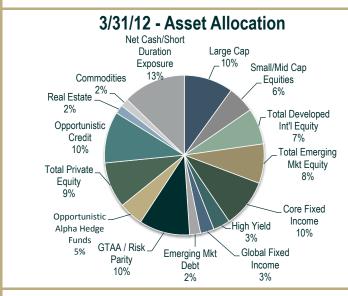

March 31, 2012

| V                                                              | alue Added vs. F  | Policy Benchmark            | Performance vs. Benchmarks |                |                 |               |                 |
|----------------------------------------------------------------|-------------------|-----------------------------|----------------------------|----------------|-----------------|---------------|-----------------|
|                                                                | Value From Active | Value From                  | Total Value                |                |                 |               |                 |
|                                                                | Management        | <b>Allocation Decisions</b> | Added                      |                | Total Portfolio | <b>Policy</b> | <b>Strategy</b> |
| Quarter                                                        | \$18.4            | \$115.8                     | \$134.2                    | Quarter        | 6.16%           | 5.60%         | 6.09%           |
| One Year                                                       | \$468.9           | (\$448.9)                   | \$20.0                     | One Year       | 3.06%           | 3.02%         | 1.19%           |
| Three Years                                                    | \$1,661.1         | (\$265.0)                   | \$1,396.2                  | Three Years    | 15.57%          | 13.29%        | 12.95%          |
| Five Years                                                     | \$1,239.8         | (\$243.6)                   | \$996.2                    | Five Years     | 2.37%           | 1.54%         | 1.44%           |
| All figures expressed in millions of dollars, as of 03.31.2012 |                   |                             |                            | As of 03.31.20 | 12              |               |                 |