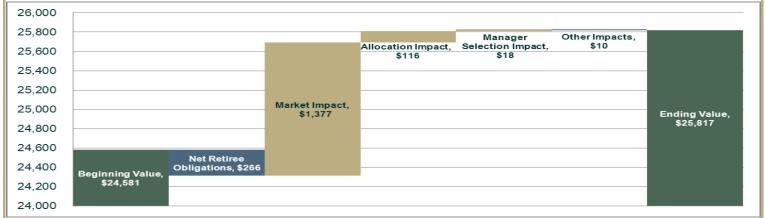

March 31, 2012

| V                                                              | alue Added vs. F  | Policy Benchmark            | Performance vs. Benchmarks |                |                 |               |                 |
|----------------------------------------------------------------|-------------------|-----------------------------|----------------------------|----------------|-----------------|---------------|-----------------|
|                                                                | Value From Active | Value From                  | Total Value                |                |                 |               |                 |
|                                                                | Management        | <b>Allocation Decisions</b> | Added                      |                | Total Portfolio | <b>Policy</b> | <b>Strategy</b> |
| Quarter                                                        | \$18.4            | \$115.8                     | \$134.2                    | Quarter        | 6.16%           | 5.60%         | 6.09%           |
| One Year                                                       | \$468.9           | (\$448.9)                   | \$20.0                     | One Year       | 3.06%           | 3.02%         | 1.19%           |
| Three Years                                                    | \$1,661.1         | (\$265.0)                   | \$1,396.2                  | Three Years    | 15.57%          | 13.29%        | 12.95%          |
| Five Years                                                     | \$1,239.8         | (\$243.6)                   | \$996.2                    | Five Years     | 2.37%           | 1.54%         | 1.44%           |
| All figures expressed in millions of dollars, as of 03.31.2012 |                   |                             |                            | As of 03.31.20 | 12              |               |                 |