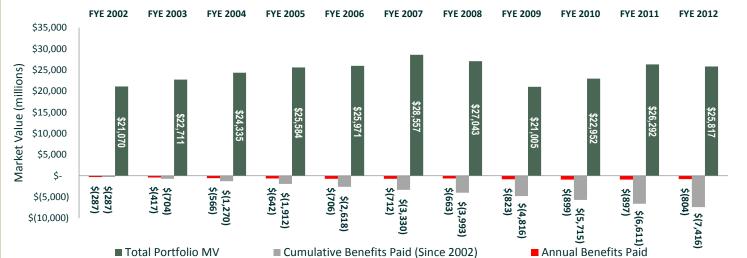

March 31, 2012

| V                                                              | alue Added vs. F  | Policy Benchmark            | Performance vs. Benchmarks |                |                 |               |                 |
|----------------------------------------------------------------|-------------------|-----------------------------|----------------------------|----------------|-----------------|---------------|-----------------|
|                                                                | Value From Active | Value From                  | Total Value                |                |                 |               |                 |
|                                                                | Management        | <b>Allocation Decisions</b> | Added                      |                | Total Portfolio | <b>Policy</b> | <b>Strategy</b> |
| Quarter                                                        | \$18.4            | \$115.8                     | \$134.2                    | Quarter        | 6.16%           | 5.60%         | 6.09%           |
| One Year                                                       | \$468.9           | (\$448.9)                   | \$20.0                     | One Year       | 3.06%           | 3.02%         | 1.19%           |
| Three Years                                                    | \$1,661.1         | (\$265.0)                   | \$1,396.2                  | Three Years    | 15.57%          | 13.29%        | 12.95%          |
| Five Years                                                     | \$1,239.8         | (\$243.6)                   | \$996.2                    | Five Years     | 2.37%           | 1.54%         | 1.44%           |
| All figures expressed in millions of dollars, as of 03.31.2012 |                   |                             |                            | As of 03.31.20 | 12              |               |                 |